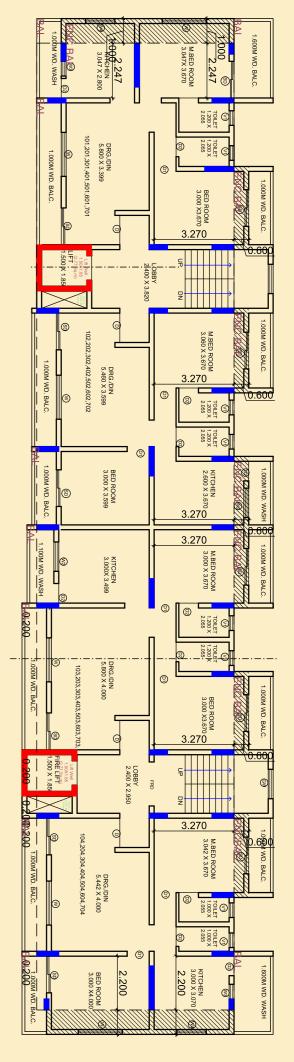

ntial amenities, including markets, schools, petrol pumps, and hospitals, making it an ideal choice for families. With NMRDA sanction and RERA registration, this project exemplifies reliability and adherence to quality standards.

The 2 BHK flats come with spacious dry balconies, offering a perfect retreat after a long day. Primerose Tower offers more than just comfortable living; it ensures your safety with features like ample parking space, CCTV surveillance, 24x7 guard duty, and a state-of-the-art fire-fighting system. Additional amenities such as a modern elevator, a serene pavilion, lush gardens, rainwater harvesting, and a commitment to eco-friendliness make Primerose Tower the ultimate choice for those seeking a harmonious blend of comfort and security in their dream home.











Book your 2BHK Odd number Flats 645 sq ft



# Select your dream home 2BHK Apartment

# \* 708 sq ft | 645 sq ft \*

Carpet Area





## **Internal Amenities**

- Earthquake resistance RCC structure Intercom facilities with video door phone
- Fibre optic & high-speed internet for every home Branded Elevators
- Vitrified flooring in living room & bedroom Branded sanitary ware & CP fittings
- Granite platform with SS sink in the kitchen





Site Amenities













Pavillion for Children & Elders



Fire Fighting System



Rainwater Harvesting



**Small Garden Place** with Lighting





## WE BUILD YOUR DREAMS

Nivi Infrastructure has a record of not only construction, but also the creation of complete living, with the latest amenities and facilities.

Providing solutions to clients,