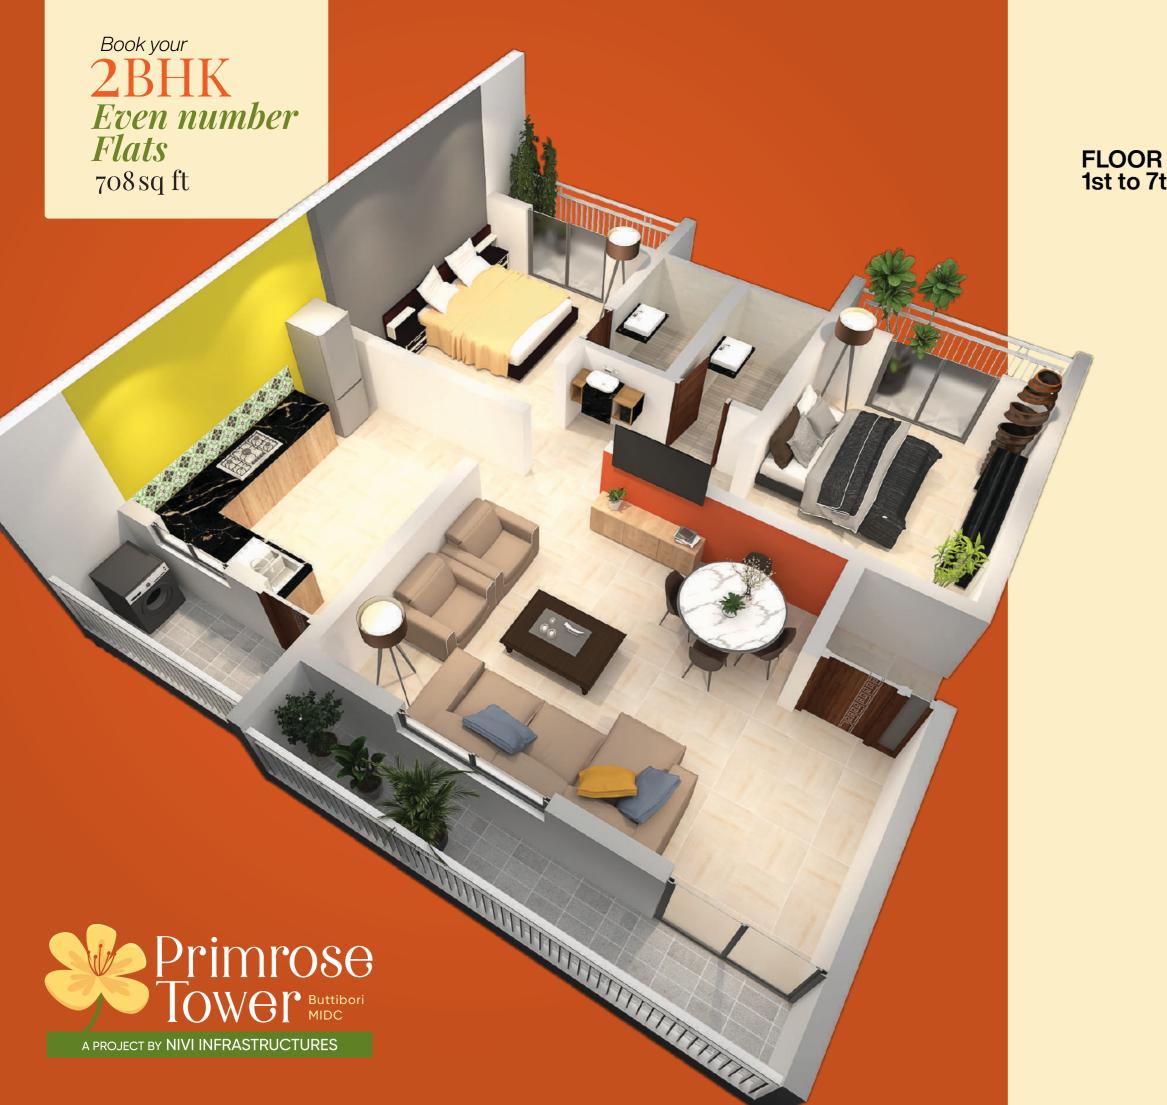

The 2 BHK flats come with spacious dry balconies, offering a perfect retreat after a long day. Primerose Tower offers more than just comfortable living; it ensures your safety with features like ample parking space, CCTV surveillance, 24x7 guard duty, and a state-of-the-art fire-fighting system. Additional amenities such as a modern elevator, a serene pavilion, lush gardens, rainwater harvesting, and a commitment to eco-friendliness make Primerose Tower the ultimate choice for those seeking a harmonious blend of comfort and security in their dream home.

# \* 708 sq ft | 645 sq ft \*

Carpet Area