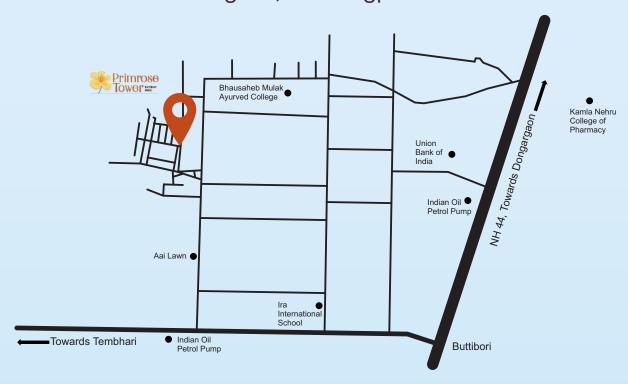

### Site Address

Buttibori MIDC, Satgaon Road, Turakmari, Tah. Hingana, Dist. Nagpur-441122

MahaRERA No: P50500052859 https://maharera.mahaonline.gov.in

Disclaimer: The information contained in the brochure is indicative & artistic conception of the proposed development & may not form part of actual offering. All plans, drawings, amenities, facilities etc are subject to approval of the concerned authorities & the developer reserves the rights to amend the same at any time registered project under MAHARERA